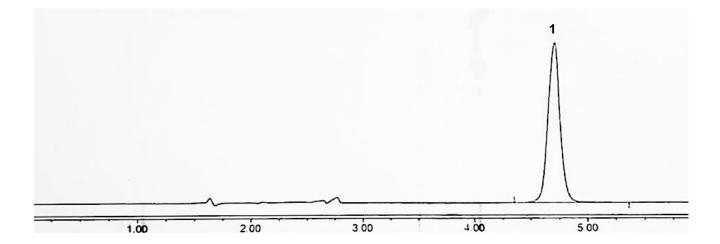

## Determination of Amoxicillin Content in Capsules

## Conditions

Column: Dimensions: Part Number: Mobile Phase:

Flow Rate: Injection: Temperature: Detection: Monograph method: ACE Excel 5 AQ 150 x 4.6 mm EXL-126-1546U 50mM KH<sub>2</sub>PO<sub>4</sub> in H<sub>2</sub>O (Adjusted to pH 5.0 with 2M NaOH) /MeCN (97.5:2.5 v/v) 1.0 mL/min 20  $\mu$ L 30 °C UV, 254 nm ChP.2015, Vol. 2